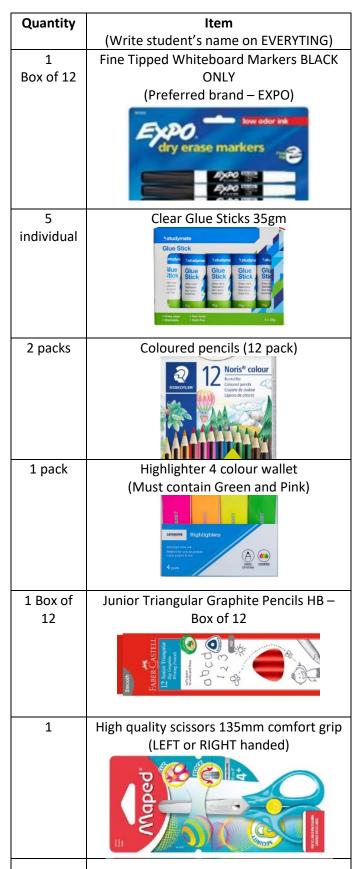

|  |
|          |                                                                                                                 |  |
|          |                                                                                                                 |  |
|          |                                                                                                                 |  |
| 2        | Boxes of Tissues – large box (180 tissues)                                                                      |  |
| <u> </u> | 20/03 01 1130003 10180 DOX (100 (133003)                                                                        |  |

(Images are examples from Officeworks)



| Quantity                                                      | Item - (Write student's name on EVERYTING) |                                   |
|---------------------------------------------------------------|--------------------------------------------|-----------------------------------|
| 1                                                             | Library Bag                                | Available for School Uniform Shop |
| 1                                                             | Homework Bag                               | Available for School Uniform Shop |
| Compulsory Maths Taythack payment \$20 invoiced by the school |                                            |                                   |

Compulsory Maths Textbook payment \$20 – invoiced by the schoo